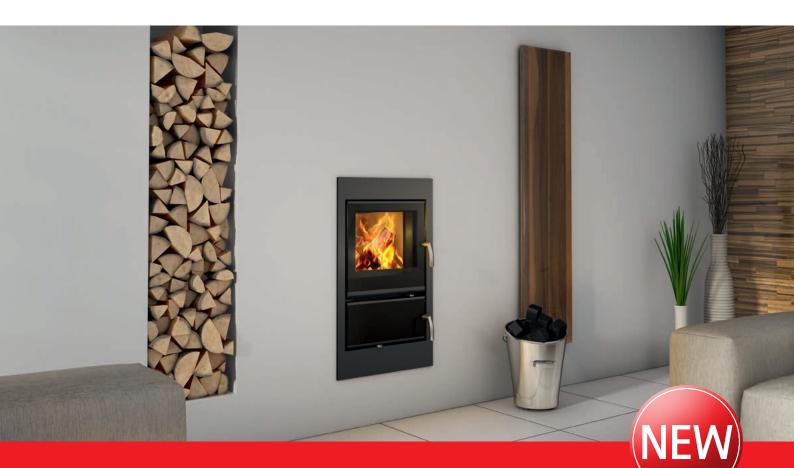

# Renova C-Air

## The best of both worlds.

The Renova C-Air is an innovative heating insert for low-emission burning of split logs and lignite briquettes. It offers the option of connection to in-line flues or heat recovery units. Behind the solid, refractory front panel the Renova C-Air has a removable ash pan with a lid.

#### Applications

Innovative heating insert for low-emission burning of split logs and lignite briquettes. May be connected to in-line flues or heat recovery units.