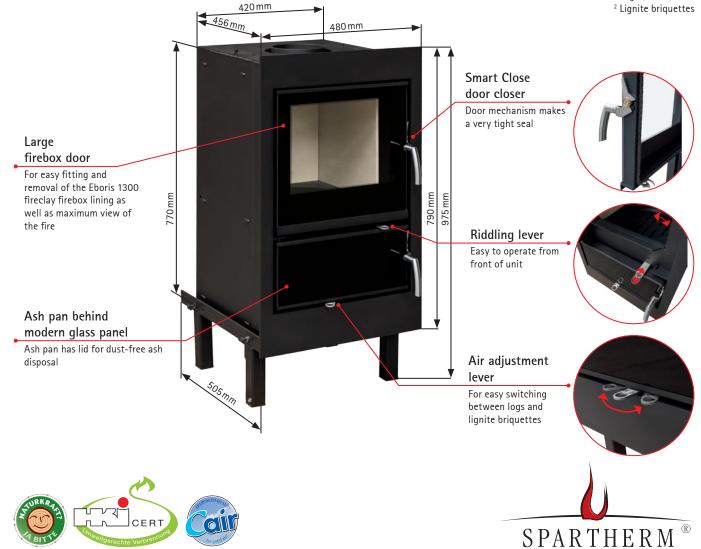

#### **Product** benefits

- Easy to switch between logs and lignite briquettes
- Single lever system for easy regulation of the air supply
- Removable ash pan with lid for ash disposal without dust
- Large firebox door for maximum view of the fire
- Eboris 1300 fireclay lining can be fitted and removed via the firebox door
- Smart Close door closing system for a really tight seal
- Tested quality for energy-efficient, low-emission heating
- Exchange of existing equipment is possible

#### Output

| 8.5 kW <sup>1</sup> / 7.8 kW <sup>2</sup>                                                  |
|--------------------------------------------------------------------------------------------|
| 6.0 - 11.0 kW <sup>1</sup> / 5.5 - 10.1 kW <sup>2</sup>                                    |
| Wood, lignite / 2-3 kg/h                                                                   |
| > 80%                                                                                      |
|                                                                                            |
| 420 x 770 x 448                                                                            |
| 480 x 790 x 8                                                                              |
| Cast connecting piece 160<br>(optionally 150, 145)                                         |
| 350 / 410                                                                                  |
|                                                                                            |
| yes / - / -                                                                                |
| yes                                                                                        |
| yes                                                                                        |
| yes                                                                                        |
|                                                                                            |
| 12 Pa                                                                                      |
| < 1250 mg/Nm <sup>3</sup>                                                                  |
| < 40 mg/Nm <sup>3</sup>                                                                    |
| DIN 13229, DIN plus, 15a,<br>BlmSchV Levels 1 and 2<br>(split logs and lignite briquettes) |
|                                                                                            |